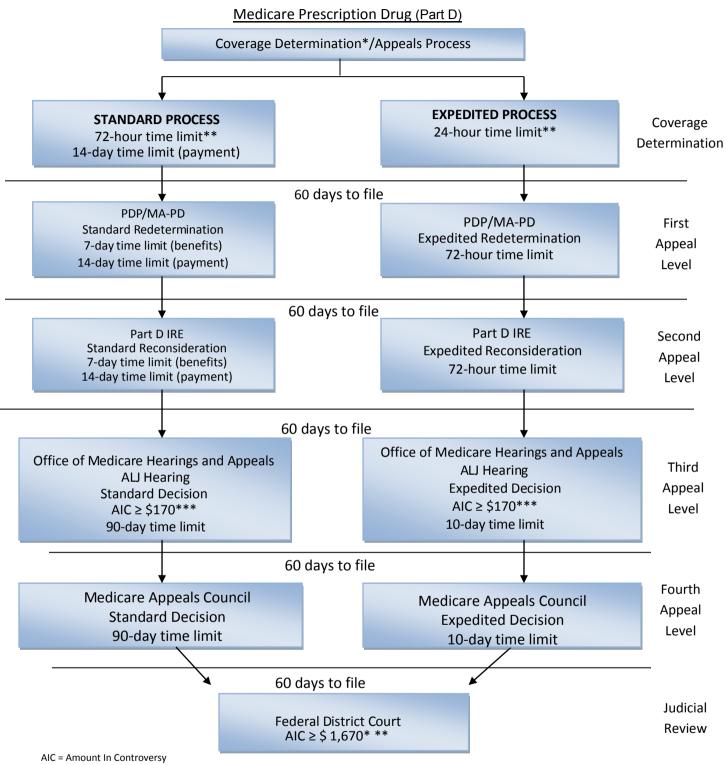

ALJ = Administrative Law Judge

IRE = Independent Review Entity

MA-PD = Medicare Advantage plan that offers Part D benefits

PDP = Prescription Drug Plan

\*A request for a coverage determination includes a request for a tiering exception or a formulary exception. A request for a coverage determination may be filed by the enrollee, by the enrollee's appointed representative or by the enrollee's physician or other prescriber. \*\*The adjudication timeframes generally begin when the request is received by the plan sponsor. However, if the request involves an exception request, the adjudication timeframe begins when the plan sponsor receives the physician's supporting statement.

\*\*\*The AIC requirement for an ALJ hearing and Federal District Court is adjusted annually in accordance with the medical care component of the consumer price index. The chart reflects the amounts for calendar year 2020.